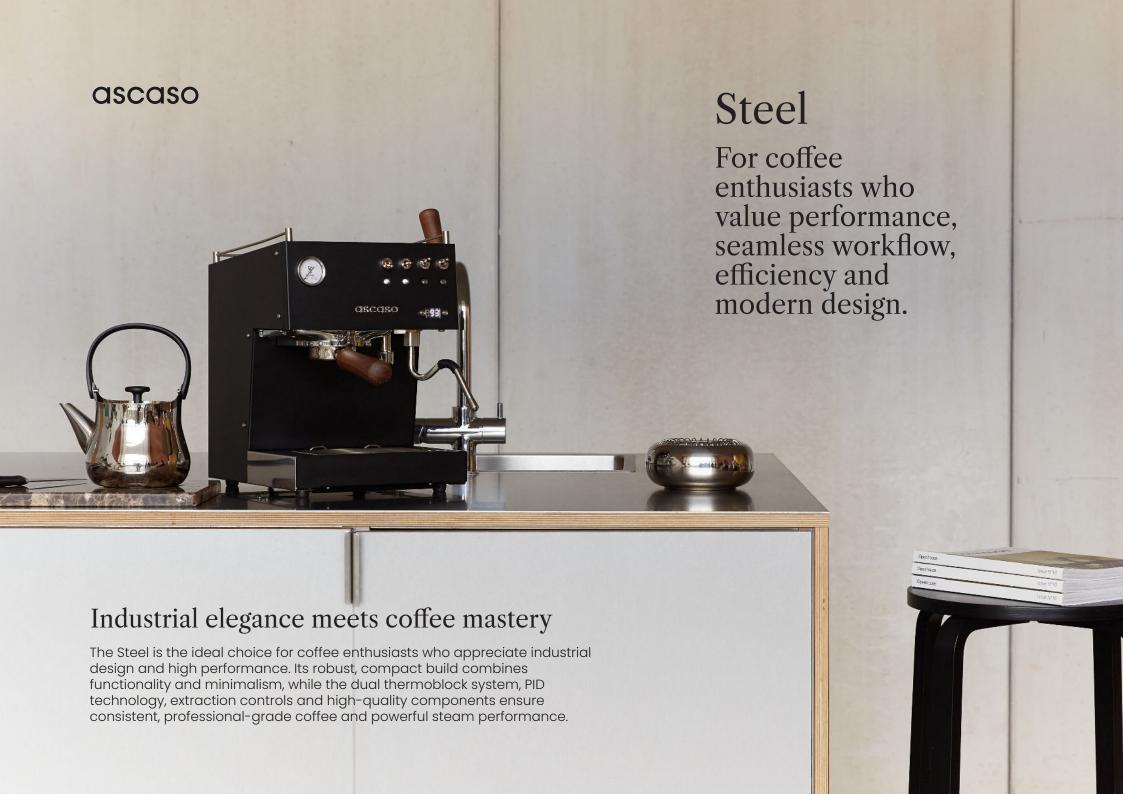

## WATER TANK

2-liter sideremovable water tank

DESIGN

Modern and industrial design

| TECHNICAL SPECIFICATIONS      | STEEL UNO PID                        | STEEL DUO            | STEEL DUO PID                        | STEEL DUO PLUS                       |
|-------------------------------|--------------------------------------|----------------------|--------------------------------------|--------------------------------------|
| INDEPENDENT THERMOBLOCKS      | 1                                    | 2                    | 2                                    | 2                                    |
| PID TEMPERATURE CONTROL       | • (VIA DISPLAY)                      | • (VIA ELECTRONICS)  | • (VIA DISPLAY)                      | • (VIA DISPLAY)                      |
| DIGITAL MULTIFUNCTION DISPLAY | •                                    | -                    | •                                    | •                                    |
| OLUMETRIC CONTROL             | 2 PROGRAMMABLE DOSES                 | -                    | 2 PROGRAMMABLE DOSES                 | 2 PROGRAMMABLE DOSES                 |
| SHOT TIMER                    | •                                    | -                    | •                                    | •                                    |
| STATISTICS                    | •                                    | -                    | •                                    | •                                    |
| PROGRAMMABLE PRE-INFUSION     | •                                    | -                    | •                                    | •                                    |
| STEAM TEMPERATURE ADJUSTMENT  | 110° C TO 165°C IN 1°C<br>INCREMENTS | 165°C                | 110° C TO 165°C IN 1°C<br>INCREMENTS | 110° C TO 165°C IN 1°C<br>INCREMENTS |
| PROGRAMMABLE STAND-BY         | •                                    | -                    | •                                    | •                                    |
| NSULATED THERMOBLOCK          | •                                    | -                    | •                                    | •                                    |
| ACTIVE CUP WARMER             | •                                    | -                    | •                                    | •                                    |
| BARISTA LIGHTS                | •                                    | -                    | •                                    | •                                    |
| OOD HANDLES                   | WALNUT                               | -                    | WALNUT                               | WALNUT                               |
| OYSTICK STEAM LEVER           | -                                    | -                    | -                                    | •                                    |
| STAINLESS STEEL WIRE TRAY     | -                                    | -                    | -                                    | •                                    |
| /EIGHT / DIMENSIONS (WXHXD)   | 12KG / 270X360X315MM                 | 15KG / 270X360X315MM | 15KG / 270X360X315MM                 | 15KG / 270X360X315MM                 |
| POWER                         | 1050 W                               | 2000 W               | 2000 W                               | 2000 W                               |
| OLOURS                        | BLACK, WHITE & INOX                  | BLACK                | BLACK, WHITE & INOX                  | BLACK, WHITE & INOX                  |