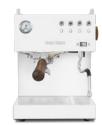

## WATER TANK

2-liter sideremovable water tank

DESIGN

Modern and industrial design

| TECHNICAL SPECIFICATIONS      | STEEL UNO PID                        | STEEL DUO            | STEEL DUO PID                        | STEEL DUO PLUS                       |
|-------------------------------|--------------------------------------|----------------------|--------------------------------------|--------------------------------------|
| INDEPENDENT THERMOBLOCKS      | 1                                    | 2                    | 2                                    | 2                                    |
| PID TEMPERATURE CONTROL       | • (VIA DISPLAY)                      | • (VIA ELECTRONICS)  | • (VIA DISPLAY)                      | • (VIA DISPLAY)                      |
| DIGITAL MULTIFUNCTION DISPLAY | •                                    | -                    | •                                    | •                                    |
| OLUMETRIC CONTROL             | 2 PROGRAMMABLE DOSES                 | -                    | 2 PROGRAMMABLE DOSES                 | 2 PROGRAMMABLE DOSES                 |
| SHOT TIMER                    | •                                    | -                    | •                                    | •                                    |
| STATISTICS                    | •                                    | -                    | •                                    | •                                    |
| PROGRAMMABLE PRE-INFUSION     | •                                    | -                    | •                                    | •                                    |
| STEAM TEMPERATURE ADJUSTMENT  | 110° C TO 165°C IN 1°C<br>INCREMENTS | 165°C                | 110° C TO 165°C IN 1°C<br>INCREMENTS | 110° C TO 165°C IN 1°C<br>INCREMENTS |
| PROGRAMMABLE STAND-BY         | •                                    | -                    | •                                    | •                                    |
| NSULATED THERMOBLOCK          | •                                    | -                    | •                                    | •                                    |
| ACTIVE CUP WARMER             | •                                    | -                    | •                                    | •                                    |
| BARISTA LIGHTS                | •                                    | -                    | •                                    | •                                    |
| OOD HANDLES                   | WALNUT                               | -                    | WALNUT                               | WALNUT                               |
| OYSTICK STEAM LEVER           | -                                    | -                    | -                                    | •                                    |
| STAINLESS STEEL WIRE TRAY     | -                                    | -                    | -                                    | •                                    |
| /EIGHT / DIMENSIONS (WXHXD)   | 12KG / 270X360X315MM                 | 15KG / 270X360X315MM | 15KG / 270X360X315MM                 | 15KG / 270X360X315MM                 |
| POWER                         | 1050 W                               | 2000 W               | 2000 W                               | 2000 W                               |
| OLOURS                        | BLACK, WHITE & INOX                  | BLACK                | BLACK, WHITE & INOX                  | BLACK, WHITE & INOX                  |