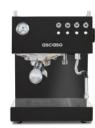

## WATER TANK

2-liter sideremovable water tank

DESIGN

Modern and industrial design

| TECHNICAL SPECIFICATIONS      | STEEL UNO PID                        | STEEL DUO            | STEEL DUO PID                        | STEEL DUO PLUS                       |
|-------------------------------|--------------------------------------|----------------------|--------------------------------------|--------------------------------------|
| INDEPENDENT THERMOBLOCKS      | 1                                    | 2                    | 2                                    | 2                                    |
| PID TEMPERATURE CONTROL       | • (VIA DISPLAY)                      | • (VIA ELECTRONICS)  | • (VIA DISPLAY)                      | • (VIA DISPLAY)                      |
| DIGITAL MULTIFUNCTION DISPLAY | •                                    | -                    | •                                    | •                                    |
| OLUMETRIC CONTROL             | 2 PROGRAMMABLE DOSES                 | -                    | 2 PROGRAMMABLE DOSES                 | 2 PROGRAMMABLE DOSES                 |
| SHOT TIMER                    | •                                    | -                    | •                                    | •                                    |
| STATISTICS                    | •                                    | -                    | •                                    | •                                    |
| PROGRAMMABLE PRE-INFUSION     | •                                    | -                    | •                                    | •                                    |
| STEAM TEMPERATURE ADJUSTMENT  | 110° C TO 165°C IN 1°C<br>INCREMENTS | 165°C                | 110° C TO 165°C IN 1°C<br>INCREMENTS | 110° C TO 165°C IN 1°C<br>INCREMENTS |
| PROGRAMMABLE STAND-BY         | •                                    | -                    | •                                    | •                                    |
| NSULATED THERMOBLOCK          | •                                    | -                    | •                                    | •                                    |
| ACTIVE CUP WARMER             | •                                    | -                    | •                                    | •                                    |
| BARISTA LIGHTS                | •                                    | -                    | •                                    | •                                    |
| OOD HANDLES                   | WALNUT                               | -                    | WALNUT                               | WALNUT                               |
| OYSTICK STEAM LEVER           | -                                    | -                    | -                                    | •                                    |
| STAINLESS STEEL WIRE TRAY     | -                                    | -                    | -                                    | •                                    |
| /EIGHT / DIMENSIONS (WXHXD)   | 12KG / 270X360X315MM                 | 15KG / 270X360X315MM | 15KG / 270X360X315MM                 | 15KG / 270X360X315MM                 |
| POWER                         | 1050 W                               | 2000 W               | 2000 W                               | 2000 W                               |
| OLOURS                        | BLACK, WHITE & INOX                  | BLACK                | BLACK, WHITE & INOX                  | BLACK, WHITE & INOX                  |