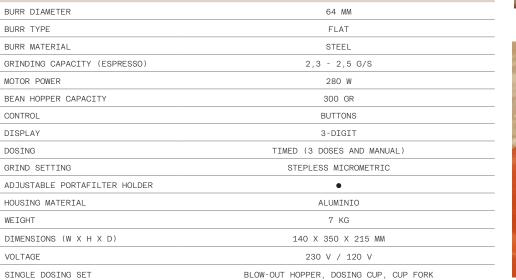

## Highlights

**BURR 64MM** Professional 64mm grind

TECHNICAL SPECIFICATIONS

Powerful 245W motor

SILENT GRIND Fast and silent

PROGRAMMABLE 3 programmable doses and continuous mode On Demand

**300PG HOPPER** 

300gr big capacity hopper

MICROMETRIC ADJUSTMENT Micrometric grind size adjustment

SINGLE DOSE

Single Dose Accessories included

H64