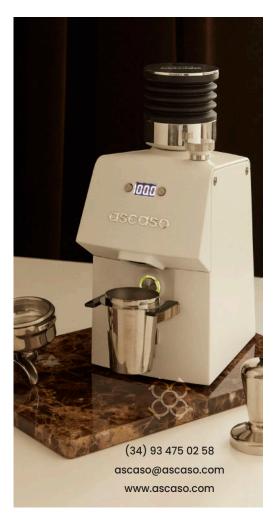

## H64

A professional grinder specially designed for home spaces.

## Unlock the full aroma

Its compact design and tailored dimensions make it a convenient accessory for any household. Featuring 64mm burrs, the H64 delivers specialty coffee grinding quickly and quietly.

## Highlights

**BURR 64MM** Professional 64mm grind

TECHNICAL SPECIFICATIONS

Powerful 245W motor

SILENT GRIND Fast and silent

PROGRAMMABLE 3 programmable doses and continuous mode On Demand

**300PG HOPPER** 

300gr big capacity hopper

MICROMETRIC ADJUSTMENT Micrometric grind size adjustment

SINGLE DOSE

Single Dose Accessories included

H64