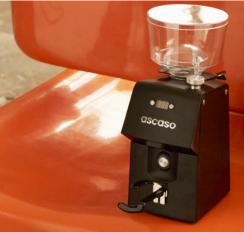

## H64

A professional grinder specially designed for home spaces.

## Unlock the full aroma

Its compact design and tailored dimensions make it a convenient accessory for any household. Featuring 64mm burrs, the H64 delivers specialty coffee grinding quickly and quietly.