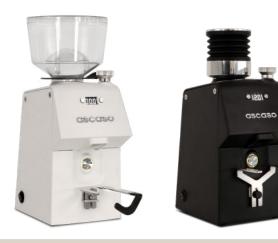

## H64

A professional grinder specially designed for home spaces.

## Unlock the full aroma

Its compact design and tailored dimensions make it a convenient accessory for any household. Featuring 64mm burrs, the H64 delivers specialty coffee grinding quickly and quietly.

## Highlights

**BURR 64MM** Professional 64mm grind

TECHNICAL SPECIFICATIONS

Powerful 245W motor

SILENT GRIND Fast and silent

PROGRAMMABLE 3 programmable doses and continuous mode On Demand

**300PG HOPPER** 