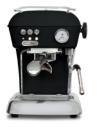

# Dream

000

For coffee lovers seeking style and functionality in a compact design.

## Design that transforms into a delight

The Dream is the perfect addition for homes that value both style and performance. Its neo-retro aesthetic and vibrant colors make it a decorative piece, while PID technology, extraction control and high-quality components enable consistent, barista-level coffee experiences.

### Highlights

THERMOBLOCKS

High-performance insulated dual thermoblock

of +/-1.5°C with PID temperature control

EXTRACTION CONTROLS

Volumetric control, programmable pre-infusion and overpressure valve