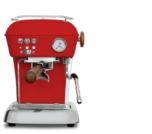

# Dream

000

For coffee lovers seeking style and functionality in a compact design.

## Design that transforms into a delight

The Dream is the perfect addition for homes that value both style and performance. Its neo-retro aesthetic and vibrant colors make it a decorative piece, while PID technology, extraction control and high-quality components enable consistent, barista-level coffee experiences.