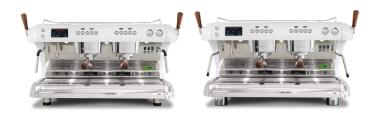

# Highlights

## **THERMOBLOCKS**

High-performance insulated professional coffee thermoblocks

# PID CONTROL

Thermal stability of ±0,5°C with PID temperature control effortless adjustment and dynamic preheating

## **TOUCH SCREEN**

High-definition touch screen for of machine parameters

#### **DIGITAL CONTROL**

Two digital multifunction displays per coffee group

#### **VOLUMETRIC CONTROL**

Precise volumetric control and programmable preinfusion per group

## **PUMP**

Rotary pump with adjustable pump pressure

# STEAM BOILER

Independent insulated stainlesssteel steam boiler

HIGH-QUALITY

Stainless steel materials, accessories and components

APP

App control

| TECHNICAL SPECIFICATIONS         | BIG DREAM T PLUS<br>*2/3 GROUPS | BIG DREAM T ONE<br>*2/3 GROUPS |
|----------------------------------|---------------------------------|--------------------------------|
| INSULATED TUBES                  | •                               | -                              |
| ACTIVE CUP WARMER                | •                               | -                              |
| HEATING ELEMENT IN COFFEE GROUPS | •                               | -                              |
| INSULATED STEAM BOILER           | •                               | -                              |
| ARGE DIAMETER FEET               | •                               | -                              |
| 1,2" LCD DISPLAY                 | •                               | •                              |
| APP CONNECTIVITY (ANDROID)       | •                               | •                              |
| INSULATED COFFEE GROUPS          | •                               | •                              |
| DIGITAL MULTIFUNCTION DISPLAY    | 2 PER GROUP                     | 2 PER GROUP                    |
| OLUMETRIC CONTROL                | 4 PROGRAMMABLE DOSES            | 4 PROGRAMMABLE DOSES           |
| MAX CUP HEIGHT: 9 OR 12 CM       | •                               | •                              |
| THERMAL STABILITY                | ±0,5°C                          | ±0,5°C                         |
| INDEPENDENT STEAM BOILER         | 8,5 L                           | 8,5 L                          |
| VEIGHT                           | *71KG / 93KG                    | *71KG / 93KG                   |
| DIMENSIONS (WXHXD)MM             | *930/1189 X554X593              | *930/1189 X554X593             |
| POWER PER COFFEE GROUP           | 1000W                           | 1000W                          |
| POWER GUARD SYSTEM               | •                               | •                              |
| BOILER POWER                     | 3500W                           | 3500W                          |