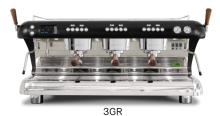

# STEAM BOILER

Independent insulated stainlesssteel steam boiler

HIGH-QUALITY

Stainless steel materials, accessories and components

APP

App control

| TECHNICAL SPECIFICATIONS         | BIG DREAM T PLUS<br>*2/3 GROUPS | BIG DREAM T ONE<br>*2/3 GROUPS |
|----------------------------------|---------------------------------|--------------------------------|
| INSULATED TUBES                  | •                               | -                              |
| ACTIVE CUP WARMER                | •                               | -                              |
| HEATING ELEMENT IN COFFEE GROUPS | •                               | -                              |
| INSULATED STEAM BOILER           | •                               | -                              |
| ARGE DIAMETER FEET               | •                               | -                              |
| 1,2" LCD DISPLAY                 | •                               | •                              |
| APP CONNECTIVITY (ANDROID)       | •                               | •                              |
| INSULATED COFFEE GROUPS          | •                               | •                              |
| DIGITAL MULTIFUNCTION DISPLAY    | 2 PER GROUP                     | 2 PER GROUP                    |
| OLUMETRIC CONTROL                | 4 PROGRAMMABLE DOSES            | 4 PROGRAMMABLE DOSES           |
| MAX CUP HEIGHT: 9 OR 12 CM       | •                               | •                              |
| THERMAL STABILITY                | ±0,5°C                          | ±0,5°C                         |
| INDEPENDENT STEAM BOILER         | 8,5 L                           | 8,5 L                          |
| VEIGHT                           | *71KG / 93KG                    | *71KG / 93KG                   |
| DIMENSIONS (WXHXD)MM             | *930/1189 X554X593              | *930/1189 X554X593             |
| POWER PER COFFEE GROUP           | 1000W                           | 1000W                          |
| POWER GUARD SYSTEM               | •                               | •                              |
| BOILER POWER                     | 3500W                           | 3500W                          |