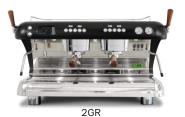

# STEAM BOILER

Independent insulated stainlesssteel steam boiler

HIGH-QUALITY

Stainless steel materials, accessories and components

APP

App control

| TECHNICAL SPECIFICATIONS         | BIG DREAM T PLUS<br>*2/3 GROUPS | BIG DREAM T ONE<br>*2/3 GROUPS |
|----------------------------------|---------------------------------|--------------------------------|
| INSULATED TUBES                  | •                               | -                              |
| ACTIVE CUP WARMER                | •                               | -                              |
| HEATING ELEMENT IN COFFEE GROUPS | •                               | -                              |
| INSULATED STEAM BOILER           | •                               | -                              |
| ARGE DIAMETER FEET               | •                               | -                              |
| 1,2" LCD DISPLAY                 | •                               | •                              |
| APP CONNECTIVITY (ANDROID)       | •                               | •                              |
| INSULATED COFFEE GROUPS          | •                               | •                              |
| DIGITAL MULTIFUNCTION DISPLAY    | 2 PER GROUP                     | 2 PER GROUP                    |
| OLUMETRIC CONTROL                | 4 PROGRAMMABLE DOSES            | 4 PROGRAMMABLE DOSES           |
| MAX CUP HEIGHT: 9 OR 12 CM       | •                               | •                              |
| THERMAL STABILITY                | ±0,5°C                          | ±0,5°C                         |
| INDEPENDENT STEAM BOILER         | 8,5 L                           | 8,5 L                          |
| VEIGHT                           | *71KG / 93KG                    | *71KG / 93KG                   |
| DIMENSIONS (WXHXD)MM             | *930/1189 X554X593              | *930/1189 X554X593             |
| POWER PER COFFEE GROUP           | 1000W                           | 1000W                          |
| POWER GUARD SYSTEM               | •                               | •                              |
| BOILER POWER                     | 3500W                           | 3500W                          |