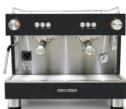

# Highlights



THERMOBLOCKS

High-performance coffee thermoblocks



PID CONTROL

Thermal stability of ±0,5°C with PID temperature control



### STEAM BOILER

Independent insulated stainless-steel steam boiler



## VOLUMETRIC CONTROL

Volumetric control and OPV for pump pressure adjustment



## HIGH-QUALITY

Stainless steel materials, accessories and components



### **BARISTA LIGHT**

LED light in the work area



WATER TANK

5 or 10 liter water tank with level sensor



DESIGN

Modern and industrial design





| TECHNICAL SPECIFICATIONS  | BAR KAP (CAPSULES)<br>*1/2/3 GROUPS | BAR ONE (PORTA FILTER)<br>*1/2/3 GROUPS |
|---------------------------|-------------------------------------|-----------------------------------------|
| PID TEMPERATURE CONTROL   | • (VIA ELECTRONICS)                 | • (VIA ELECTRONICS)                     |
| VOLUMETRIC CONTROL        | 2 PROGRAMMABLE DOSES                | 2 PROGRAMMABLE DOSES                    |
| THERMAL STABILITY         | ±1,5°C                              | ±1,5°C                                  |
| INSULATED THERMOBLOCK     | •                                   | •                                       |
| INDEPENDENT COFFEE GROUPS | •                                   | •                                       |
| INDEPENDENT STEAM BOILER