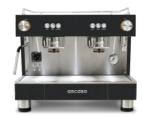

# Highlights



THERMOBLOCKS

High-performance coffee thermoblocks



PID CONTROL

Thermal stability of ±0,5°C with PID temperature control



### STEAM BOILER

Independent insulated stainless-steel steam boiler



## VOLUMETRIC CONTROL

Volumetric control and OPV for pump pressure adjustment



## HIGH-QUALITY

Stainless steel materials, accessories and components



### **BARISTA LIGHT**

LED light in the work area



WATER TANK

5 or 10 liter water tank with level sensor



DESIGN

Modern and industrial design





| TECHNICAL SPECIFICATIONS  | BAR KAP (CAPSULES)<br>*1/2/3 GROUPS | BAR ONE (PORTA FILTER)<br>*1/2/3 GROUPS |
|---------------------------|-------------------------------------|-----------------------------------------|
| PID TEMPERATURE CONTROL   | • (VIA ELECTRONICS)                 | • (VIA ELECTRONICS)                     |
| VOLUMETRIC CONTROL        | 2 PROGRAMMABLE DOSES                | 2 PROGRAMMABLE DOSES                    |
| THERMAL STABILITY         | ±1,5°C                              | ±1,5°C                                  |
| INSULATED THERMOBLOCK     | •                                   | •                                       |
| INDEPENDENT COFFEE GROUPS | •                                   | •                                       |
| INDEPENDENT STEAM BOILER