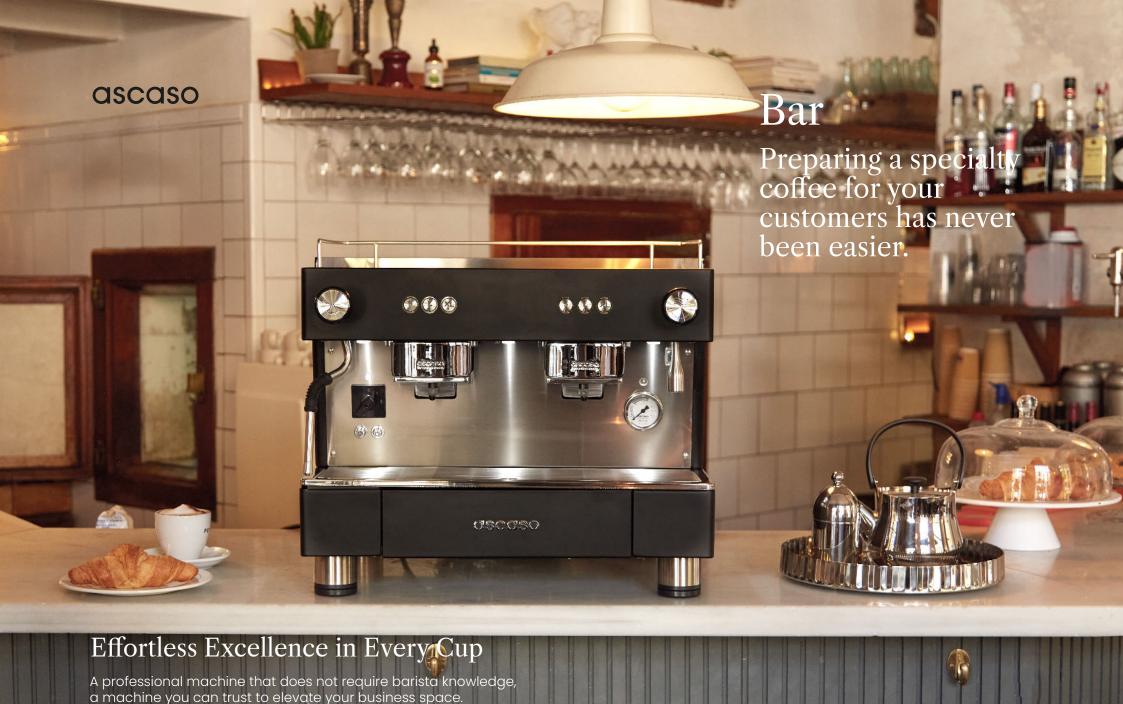

# Highlights

THERMOBLOCKS

High-performance coffee thermoblocks

PID CONTROL

Thermal stability of ±0,5°C with PID temperature control

### STEAM BOILER

Independent insulated stainless-steel steam boiler

## VOLUMETRIC CONTROL

Volumetric control and OPV for pump pressure adjustment

## HIGH-QUALITY

Stainless steel materials, accessories and components

### **BARISTA LIGHT**

LED light in the work area

WATER TANK

5 or 10 liter water tank with level sensor

DESIGN

Modern and industrial design

| TECHNICAL SPECIFICATIONS  | BAR KAP (CAPSULES)<br>*1/2/3 GROUPS | BAR ONE (PORTA FILTER)<br>*1/2/3 GROUPS |
|---------------------------|-------------------------------------|-----------------------------------------|
| PID TEMPERATURE CONTROL   | • (VIA ELECTRONICS)                 | • (VIA ELECTRONICS)                     |
| VOLUMETRIC CONTROL        | 2 PROGRAMMABLE DOSES                | 2 PROGRAMMABLE DOSES                    |
| THERMAL STABILITY         | ±1,5°C                              | ±1,5°C                                  |
| INSULATED THERMOBLOCK     | •                                   | •                                       |
| INDEPENDENT COFFEE GROUPS | •                                   | •                                       |
| INDEPENDENT STEAM BOILER  | 4 L                                 | 4 L                                     |
| BARISTA LIGHTS            | •                                   | •                                       |
| WATER TANK                | 5L (1GR) / 10L (2/3GR)              | 5L (1GR) / 10L (2/3GR)                  |
| MAINS WATER CONNECTION    | OPTIONAL                            | OPTIONAL                                |
| WEIGHT                    | *38KG / 56KG / 75KG                 | *38KG / 56KG / 75KG                     |
| DIMENSIONS (WXHXD)MM      | *440/560/700 X450X540               | *440/560/700 X450X540                   |
| POWER PER COFFEE GROUP    | 1000W                               | 1000W                                   |
| BOILER POWER              | 1200W                               | 1200W                                   |
| ADJUSTABLE FEET (+/-30MM) | •                                   | •                                       |
| SYSTEM                    | FAP CAPSULES                        | PORTAFILTER                             |