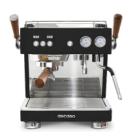

# Highlights

### **THERMOBLOCK**

Independent, insulated professional coffee group

#### PID CONTROL

Thermal stability of ±0,5°C with PID temperature control and dynamic preheating

Two digital multifunction displays with shottimer

#### DIGITAL CONTROL EXTRACTION CONTROLS

Precise volumetric control and programmable preinfusion

#### **PUMP**

Rotary pump with adjustable pump pressure

#### STEAM BOILER

2,5-liter independent insulated stainlesssteel steam boiler

## HIGH-QUALITY

Stainless steel materials, accessories and components

App control

APP

DESIGN

Modern and industrial design

| TECHNICAL SPECIFICATIONS         | BABY T PLUS / *WITH FLOW CONTROL                        |
|----------------------------------|---------------------------------------------------------|
| PID TEMPERATURE CONTROL          | • (VIA DISPLAY)                                         |
| DIGITAL MULTIFUNCTION DISPLAY    | 2                                                       |
| VOLUMETRIC CONTROL               | 4 PROGRAMMABLE DOSES                                    |
| SHOT TIMER                       | •                                                       |
| STATISTICS                       | •                                                       |
| PROGRAMMABLE PRE-INFUSION        | •                                                       |
| APP CONNECTIVITY (IOS & ANDROID) | •                                                       |
| DYNAMIC PRE-HEATING              | •                                                       |
| PROGRAMMABLE STAND-BY            | •                                                       |
| ACTIVE CUP WARMER                | •                                                       |
| BARISTA LIGHTS                   | •                                                       |
| WOOD HANDLES                     | WALNUT                                                  |
| STEAM LEVER                      | •                                                       |
| WATER TANK 2L                    | •                                                       |
| MAINS WATER CONNECTION           | OPTIONAL                                                |
| WEIGHT / DIMENSIONS (WXHXD)      | 35KG / 350X450X430MM                                    |
| POWER COFFEE/STEAM BOILER        | 1000/1200 W                                             |
| *FLOW CONTROL LEVER              | OPTIONAL                                                |
| COLOURS                          | BLACK, WHITE, CREAM, BLUE, PISTACHIO, RED, YELLOW, INOX |