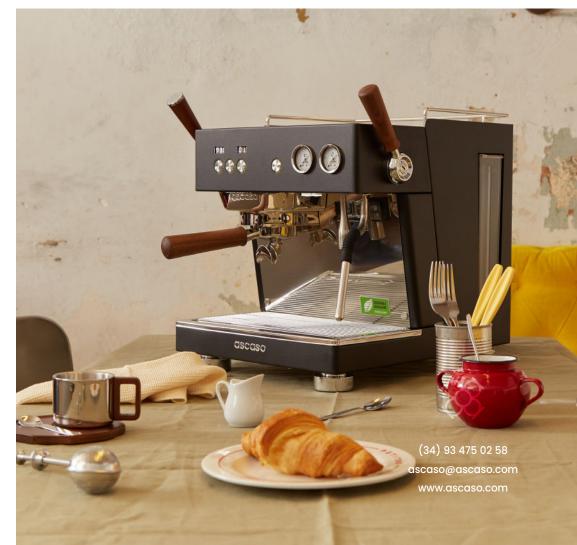

# Highlights

### **THERMOBLOCK**

Independent, insulated professional coffee group

#### PID CONTROL

Thermal stability of ±0,5°C with PID temperature control and dynamic preheating

Two digital multifunction displays with shottimer

#### DIGITAL CONTROL EXTRACTION CONTROLS

Precise volumetric control and programmable preinfusion

#### **PUMP**

Rotary pump with adjustable pump pressure

#### STEAM BOILER

2,5-liter independent insulated stainlesssteel steam boiler

## HIGH-QUALITY

Stainless steel materials, accessories and components

App control

APP

DESIGN

Modern and industrial design

| TECHNICAL SPECIFICATIONS         | BABY T PLUS / *WITH FLOW CONTROL                        |
|----------------------------------|---------------------------------------------------------|
| PID TEMPERATURE CONTROL          | • (VIA DISPLAY)                                         |
| DIGITAL MULTIFUNCTION DISPLAY    | 2                                                       |
| VOLUMETRIC CONTROL               | 4 PROGRAMMABLE DOSES                                    |
| SHOT TIMER                       | •                                                       |
| STATISTICS                       | •                                                       |
| PROGRAMMABLE PRE-INFUSION        | •                                                       |
| APP CONNECTIVITY (IOS & ANDROID) | •                                                       |
| DYNAMIC PRE-HEATING              | •                                                       |
| PROGRAMMABLE STAND-BY            | •                                                       |
| ACTIVE CUP WARMER                | •                                                       |
| BARISTA LIGHTS                   | •                                                       |
| WOOD HANDLES                     | WALNUT                                                  |
| STEAM LEVER                      | •                                                       |
| WATER TANK 2L                    | •                                                       |
| MAINS WATER CONNECTION           | OPTIONAL                                                |
| WEIGHT / DIMENSIONS (WXHXD)      | 35KG / 350X450X430MM                                    |
| POWER COFFEE/STEAM BOILER        | 1000/1200 W                                             |
| *FLOW CONTROL LEVER              | OPTIONAL                                                |
| COLOURS                          | BLACK, WHITE, CREAM, BLUE, PISTACHIO, RED, YELLOW, INOX |