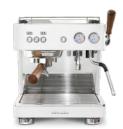

# Highlights

### **THERMOBLOCK**

Independent, insulated professional coffee group

#### PID CONTROL

Thermal stability of ±0,5°C with PID temperature control and dynamic preheating

Two digital multifunction displays with shottimer

#### DIGITAL CONTROL EXTRACTION CONTROLS

Precise volumetric control and programmable preinfusion

#### **PUMP**

Rotary pump with adjustable pump pressure

#### STEAM BOILER

2,5-liter independent insulated stainlesssteel steam boiler

## HIGH-QUALITY

Stainless steel materials, accessories and components

App control

APP

DESIGN

Modern and industrial design

| TECHNICAL SPECIFICATIONS         | BABY T PLUS / *WITH FLOW CONTROL                        |
|----------------------------------|---------------------------------------------------------|
| PID TEMPERATURE CONTROL          | • (VIA DISPLAY)                                         |
| DIGITAL MULTIFUNCTION DISPLAY    | 2                                                       |
| VOLUMETRIC CONTROL               | 4 PROGRAMMABLE DOSES                                    |
| SHOT TIMER                       | •                                                       |
| STATISTICS                       | •                                                       |
| PROGRAMMABLE PRE-INFUSION        | •                                                       |
| APP CONNECTIVITY (IOS & ANDROID) | •                                                       |
| DYNAMIC PRE-HEATING              | •                                                       |
| PROGRAMMABLE STAND-BY            | •                                                       |
| ACTIVE CUP WARMER                | •                                                       |
| BARISTA LIGHTS                   | •                                                       |
| WOOD HANDLES                     | WALNUT                                                  |
| STEAM LEVER                      | •                                                       |
| WATER TANK 2L                    | •                                                       |
| MAINS WATER CONNECTION           | OPTIONAL                                                |
| WEIGHT / DIMENSIONS (WXHXD)      | 35KG / 350X450X430MM                                    |
| POWER COFFEE/STEAM BOILER        | 1000/1200 W                                             |
| *FLOW CONTROL LEVER              | OPTIONAL                                                |
| COLOURS                          | BLACK, WHITE, CREAM, BLUE, PISTACHIO, RED, YELLOW, INOX |